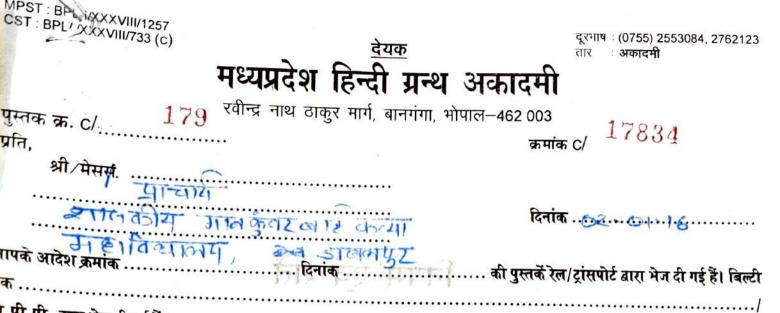

## जबलपुर (म.प्र.) नैकद्वारां प्रदत्त ग्रेड - A+

ैकार्यालय प्राचार्य शास. मानकुंवर बाई कला एवं वाणिज्य स्वाशासी महिला महाविद्यालय जबलपुर (म. प्र.)

प्रति,