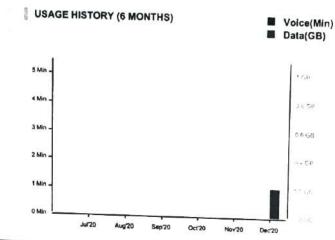

6 Palsa Cash Back Offer Amount

USAGE HISTORY (6 MONTHS) Voice(Min) Data(GB) 5 Min 3 Min 1 Min

Dear Customer, We recommend you to pay the bill online using https://portal.bsnl.in/ Or use My BSNL App on your mobile to avail our services 24\*7. My BSNL App is available on the Google play #Unite2FightCorona